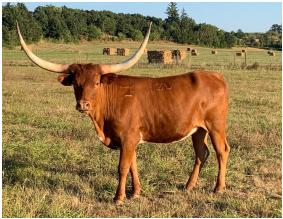

## **Divico's Arlette FL**

Date of Birth: Registration 1: Sale Price: 03/28/2020 Cl326668 \$1,500.00

Courtesy of Fey Longhorns

Archer Texa

N5 Field of Dreams

She has excellent bloodlines top and bottom with WS Jamakizm, Archer Texa, Texana Van Horne, Fielder and Cowboy Casanova in her pedigree. Look at the horn growth on this gal - her total horn was at 75.5" T2T on 2/16/23. Exposed to RNL Fredrick for a spring 2025 calf

Total Horn: TTT:

75.5000 on 02/16/2023 50.2500 on 02/16/2023

Divico's Arlette FL

CV Casanova's Rough Rider

GLR RIO JAMAMAX

FIELDER

CRASH ALARM

WF OREGON TRAIL